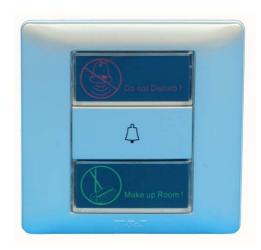

#### **Overview:**

 "Do not disturb" and "Make-up room" Indicator with Bell Switch which is installed outside hotel guest room.

 RED Indicator – "Do Not Disturb" GREEN Indicator – "Make-up room"

 It can work together with Keycard, "Do Not Disturb" and "Make-up room" switch to form a complete circuit.