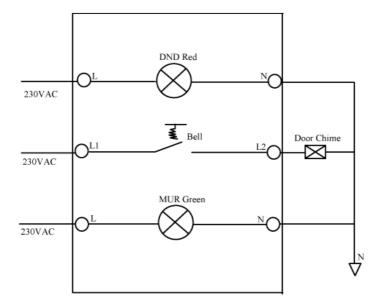

rd, "Do Not Disturb" and "Make-up room" switch to form a complete circuit.

#### **Technical Data:**

Product Range: Radiance
All color code for Radiance is applicable on this product.
Replaceable Frame: K1153R

• Operating temperature:

-5°C to +40°C

Dimension: 86 \* 86 mm

Fix Center: 60.3 mm

• Fix Screws: M3.5 \* 18 mm



K2C-DMB

 Mounting Box: 35 mm depth or higher

B1135 (for surface mounting)

M1035 (for flush mounting)

Package: 10 pcs per box, 100 pcs per

carton



# **T&J ELECTRIC (SINGAPORE) PTE LTD**

Company Registration No: 200205797Z 10 Ubi Crescent, #02-24, Ubi Techpark, Singapore 408564 Telephone: +65 6547-4333 Fax: +65 6547-4666

Date: 28/01/2013

Subject: Product Info: K2C-DMB ("Do not Disturb", "Make up Room"

Indicator and Bell Switch) TM-020049

## Wiring Diagram